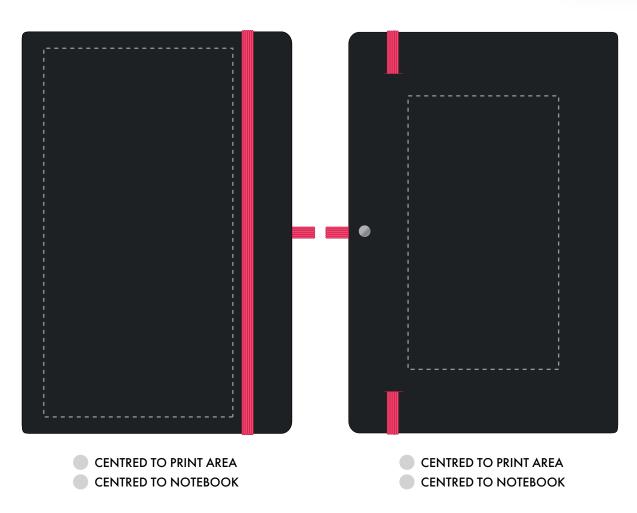

## The dashed line is to demonstrate print area and will not appear on your printed item

| ARTWORK SCALE 100%<br>Max print area: 195mm x 100mm |        | ARTWORK SCALE 100%<br>Max print area: 80mm x 145mm |
|-----------------------------------------------------|--------|----------------------------------------------------|
|                                                     |        | <br>                                               |
| 1<br>1<br>1<br>1                                    | <br>   | <br>                                               |
|                                                     | <br>   | 1<br>1<br>1<br>1<br>1                              |
|                                                     | <br>   | 1<br>1<br>1<br>1                                   |
| 1<br>1<br>1<br>1                                    | !<br>! | 1<br>1<br>1                                        |
|                                                     | <br>   | 1<br>1<br>1<br>1                                   |
| <br>                                                | <br>   | 1<br>1<br>1<br>1                                   |
| 1<br>1<br>1<br>1<br>1                               |        |                                                    |
| 1<br>1<br>1<br>1<br>1                               |        | <br>                                               |
| 1<br>1<br>1<br>1                                    | <br>   | 1<br>1<br>1<br>1<br>1                              |
| 1<br>1<br>1                                         | <br>   | 1<br>1<br>1<br>1                                   |
| <br>                                                | <br>   | 1<br>1<br>1<br>1                                   |
| 1<br>1<br>1<br>1<br>1                               |        |                                                    |
| 1<br>1<br>1<br>1<br>1                               |        | <br>                                               |
| 1<br>1<br>1<br>1                                    | <br>   |                                                    |
| 1<br>1<br>1                                         | <br>   |                                                    |
|                                                     |        |                                                    |
| <br>                                                |        |                                                    |
| 1<br>1<br>1<br>1<br>1                               |        |                                                    |
| 1                                                   | j      |                                                    |
|                                                     |        |                                                    |